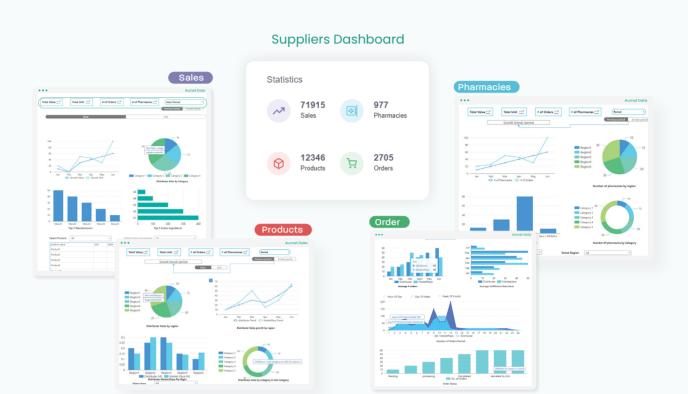

### **Aumet Advanced Dashboards**

with a powerful tool to analyze essential metrics and trends. The dashboard enables suppliers to gain valuable insights into their business, performance, and market share. Aumet is committed to GDPR compliance for data privacy for all stakeholders\*

The Wait is Finally Over - Dashboards are Live! The Advanced Dashboard is designed to provide suppliers

The Dashboard constitutes of 7 main modules:

### Distributor's sales data including all

Sales

elements and statistical tools, pharmacies ranking, purchasing behaviors, sales and ordering data over different periods of time.

#### Comparing products overview including; active ingredient, areas, seasonality,

**Advanced Analytics** 

bonus, and promotions in the marketplace. **Pharmacies** 

Number of orders and of pharmacies by

#### region, category, active ingredient and status.